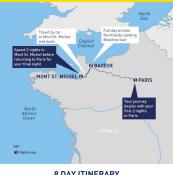

## Top Trending Trips Booking Now:

RAILBOOKERS SIGNATURE -PARIS AND NORMANDY

8 DAY ITINERARY Paris > Bayeux > Mont Saint-Michel > Paris

View Trip