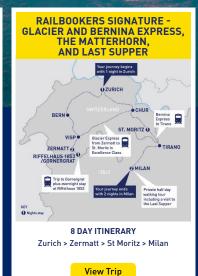

## railbookers

## Experience our Signature Rail Vacations

Connecting the dots for trains, hotel



## Top Trending Trips Booking Now:







RAILBOOKERS SIGNATURE -PARIS AND NORMANDY



8 DAY ITINERARY Paris > Bayeux > Mont Saint-Michel > Paris

View Trip

## Contact Us at 1300 938 534 or your Local Travel Agent Visit our website: railbookers.com.au

Prices are per person, based on double occupancy. All rail travel is in standard class, upgrades to first class are available. Prices do not include rail from your hometown. Please call for pricing. Package prices are subject to change without notice, and all reservations are based upon availability at the time of booking. Single occupancy supplements will apply for solo travelers. Hotel and room facilities vary and may be subject to additional fees. Some hotels require payment of local city taxes on arrival. Please call for pricing. We accept all major credit and debit cards. Ac