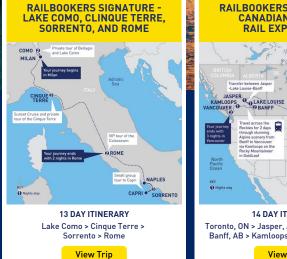

## railbookers

## Experience our Signature Rail Vacations

Connecting the dots for trains, hotel



## Top Trending Trips Booking Now:







RAILBOOKERS SIGNATURE -PARIS AND NORMANDY



8 DAY ITINERARY Paris > Bayeux > Mont Saint-Michel > Paris

View Trip

## Contact Us at 1300 938 534 or your Local Travel Agent Visit our website: railbookers.com.au

Prices are per person, based on double occupancy. All rail travel is in standard class, upgrades to first class are available. Prices do not include rail from your hometown. Please call for pricing. Package prices are subject to change without notice, and all reservations are based upon availability at the time of booking. Single occupancy supplements will apply for solo travelers. Hotel and room facilities vary and may be subject to additional fees. Some hotels require payment of local city taxes on arrival. Please call for pricing. We accept all major credit and debit cards