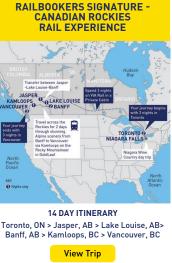

## railbookers

## Experience our Signature Rail Vacations

Connecting the dots for trains, hotel



## Top Trending Trips Booking Now:







RAILBOOKERS SIGNATURE -PARIS AND NORMANDY



8 DAY ITINERARY Paris > Bayeux > Mont Saint-Michel > Paris

View Trip

## Contact Us at 1300 938 534 or your Local Travel Agent Visit our website: railbookers.com.au

Prices are per person, based on double occupancy. All rail travel is in standard class, upgrades to first class are available. Prices do not include rail from your hometown. Please call for pricing. Package prices are subject to change without notice, and all reservations are based upon availability at the time of booking. Single occupancy supplements will apply for solo travelers. Hotel and room facilities vary and may be subject to additional fees. Some hotels require payment of local city taxes on arrival. Please call for pricing. We accept all major credit and debit cards.